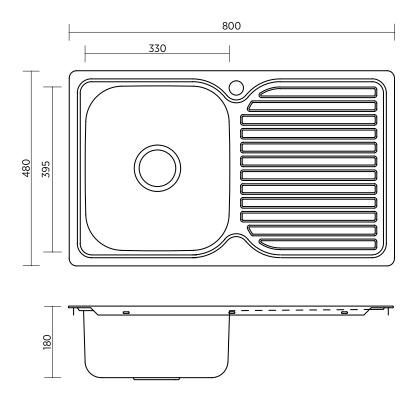

- Contemporary classic lines and silk finish
- 0.8 mm thick premium 304 grade stainless steel
- Large capacity bowls

- Easy to clean Sound deadening Designer basket wastes

SUMMARY One bowl, one drainer on right or left SKS-A800-RD 1 taphole, right drainer ORDER CODE SKS-A800-LD 1 taphole, left drainer SKS-A800-0T no taphole

Includes basket waste WASTE Optional overflow kit available OVERFLOW 330 x 395 mm, 180 mm deep BOWL SIZE ACCESSORIES A variety of accessories is available.

- All measurements are in millimetres.
- Always use the actual product to verify cutout.
- Specifications may vary without notice as part of our continuous improvement practices.